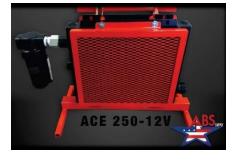

## Aftercooler

## Standard Specs

- 10 Micron Air Filter/Separator with a 1QT. Reservoir and manual drain
- 25ft. 14.2 Power cord with clamps
- 1-1/4" Piping Format
- Steel Constructed Stand, Fin Guard, Handle & Protective cord wrap
- Rated 250 & 400 CFM Airflow
- Maximum PSI: 150
- Shipping/Assembled weight: Approximately 68 Pounds (250 CFM), 83 Pounds (400 CFM)
- Approximate
  Dimensions
  Assembled: 27"L x
  14"W x 23"H 250
  CFM), 30"L x 14"W x
  27"H (400 CFM)

Two sizes are available.
250 cfm and
400 cfm

## Do you have dry air? If not, we have your solution!

Price: 250 cfm = \$1,800 or 400 cfm = \$2,000

Abrasive Blast Supply, Inc. 15480 17<sup>th</sup> Ave. NE Little Falls, MN 56345