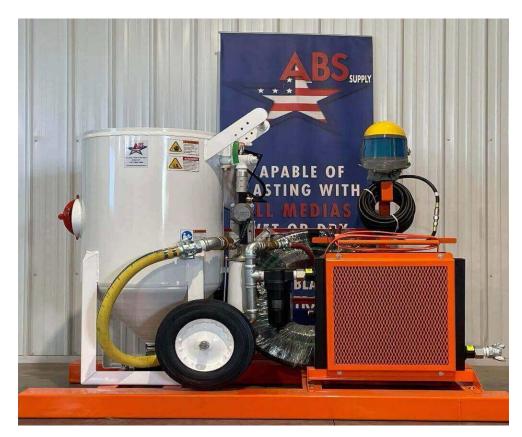

## Standard Specs

- 10 Micron Air Filter/Separator with a 1QT. Reservoir and manual drain
- 25ft. 14.2 Power cord with clamps
- 1-1/4" Piping Format
- Steel Constructed Stand, Fin Guard, Handle & Protective cord wrap
- Rated 250 & 400 CFM Airflow
- Maximum PSI: 150
- Shipping/Assembled weight: Approximately 68 Pounds (250 CFM), 83 Pounds (400 CFM)
- Approximate
  Dimensions
  Assembled: 27"L x
  14"W x 23"H 250
  CFM), 30"L x 14"W x
  27"H (400 CFM)

Two sizes are available.
250 cfm and
400 cfm

## Do you have dry air? If not, we have your solution!

Price: 250 cfm = \$1,800 or 400 cfm = \$2,000

Abrasive Blast Supply, Inc. 15480 17<sup>th</sup> Ave. NE Little Falls, MN 56345